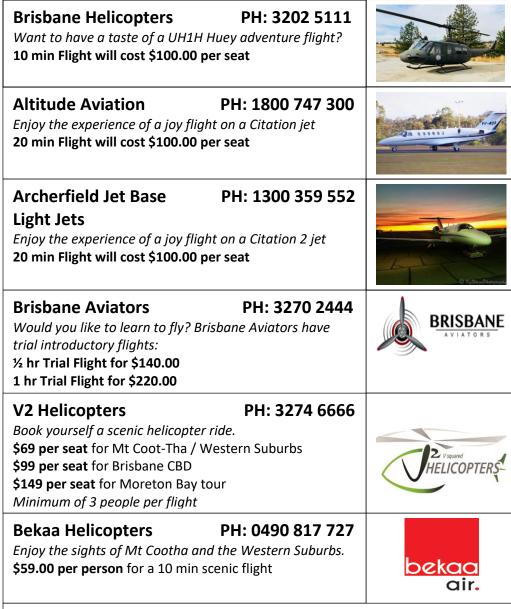

# SPECIAL DEALS JUST FOR BRISBANE OPEN HOUSE

### Terms and Conditions:

The prices quoted in this brochure are valid for flights on **Sat 13 October 18 only**. Please **BOOK** with the company as flights fill up quickly. **Bookings are essential**. Prices are a special deal for visitors to Archerfield Airport's Brisbane Open House and are not valid any other time. Prices are subject to change without notice.