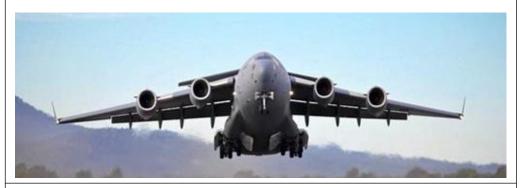

## RAAF C-17 GLOBEMASTER A FLYPAST will at 12.00pm

(time is subject to RAAF operational requirements)

This year we have the pleasure of seeing a flypast by the RAAF C-17 Globemaster. The C-17 is based at RAAF Base Amberley and is used for transport operations. It allows Australia to rapidly deploy troops, supplies, combat vehicles, heavy equipment and helicopters anywhere in the world. With a wing span of 51.75m and weight of 128 tonnes empty, the C-17 is an impressive aircraft.